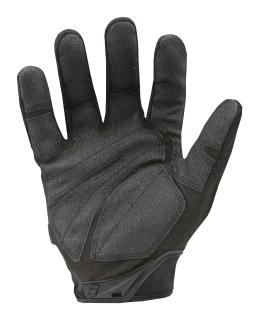

# SUPER DUTY

A completely blacked out version of our Super Duty Glove. This stealthy glove offers maximum protection and durability in situations where you don't want to be seen.

. . . . . . . . . . . . . . . Exo-Guard<sup>™</sup> Protection Protects without limiting dexterity.

Duraclad<sup>®</sup> Reinforcements Reinforced saddle, palm, thumb and fingers for 8X more durability.

Hybrid Cuff System

Secure fit with built in quick release safety feature.

Terry Cloth Sweat Wipe Conveniently located on the back of

**Extensive TPR Metacarpal Protection** 

Maximum back-of-hand impact protection.

Get your glove in the proper position faster.

the thumb

SDG2B-06-XXL

KONG

TPR Cuff Puller

ADDITIONAL FEATURES Synthetic leather finger sidewalls • Lycra inner forchettes for breathability