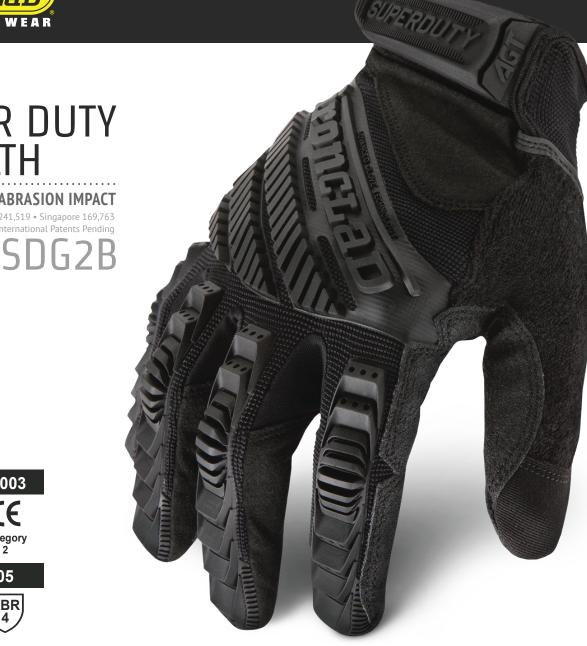

# SUPER DUTY

A completely blacked out version of our Super Duty Glove. This stealthy glove offers maximum protection and durability in situations where you don't want to be seen.

. . . . . . . . . . . . . . . Exo-Guard<sup>™</sup> Protection Protects without limiting dexterity.

Duraclad<sup>®</sup> Reinforcements Reinforced saddle, palm, thumb and fingers for 8X more durability.

Hybrid Cuff System

Secure fit with built in quick release safety feature.

Terry Cloth Sweat Wipe Conveniently located on the back of

**Extensive TPR Metacarpal Protection** 

Maximum back-of-hand impact protection.

Get your glove in the proper position faster.

the thumb

SDG2B-06-XXL

KONG

TPR Cuff Puller

ADDITIONAL FEATURES Synthetic leather finger sidewalls • Lycra inner forchettes for breathability